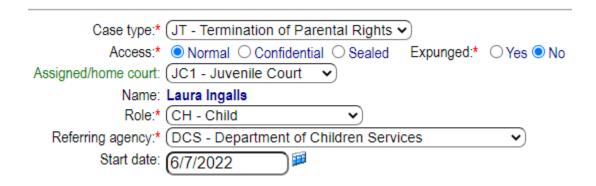

### Add a Case

- Case type Termination of Parental Rights
- Access N/A
- Assigned/home court Juvenile Court
- Name Should already be the name of your child.
- Role Child
- Referring agency Whoever is bringing this case to your court.
- Start date Date the paperwork was received by your office.

Click the **Update** button to save your work.